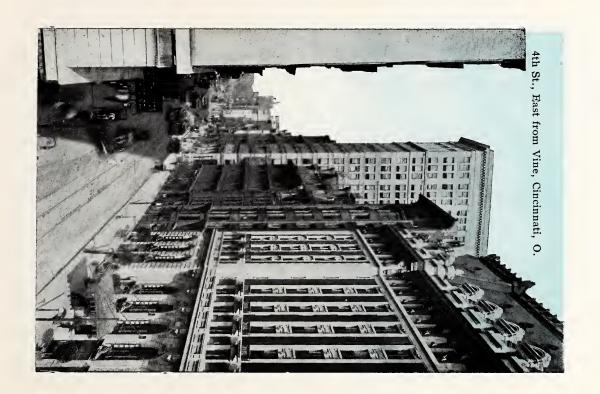

Fifth St., East from Race, Cincinnati, Ohio

Ohio River from Eden Park, Cincinnati, O.

Bellevue Incline, Cincinnati, O. Length, 1020 feet, Hauling capacity, 20 tons. Height, 395 feet.

HOTEL SINTON, CINCINNATI, OHIO